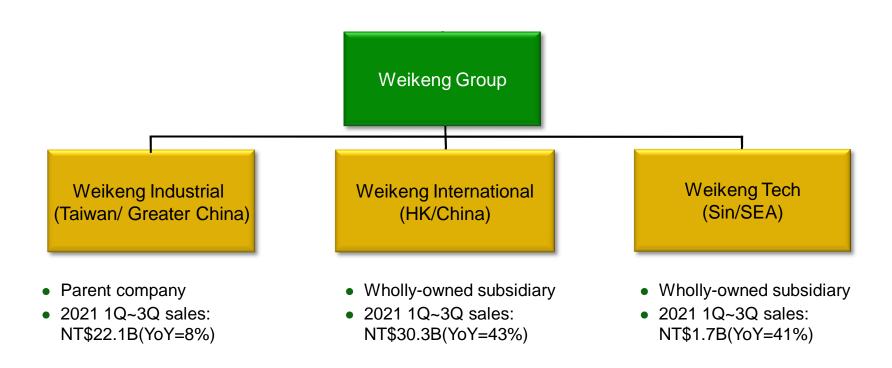

### **Company Introduction--Brief Facts**

■ 2021 1Q~3Q consolidated sales: NT\$ 54.1B(YoY=26%)