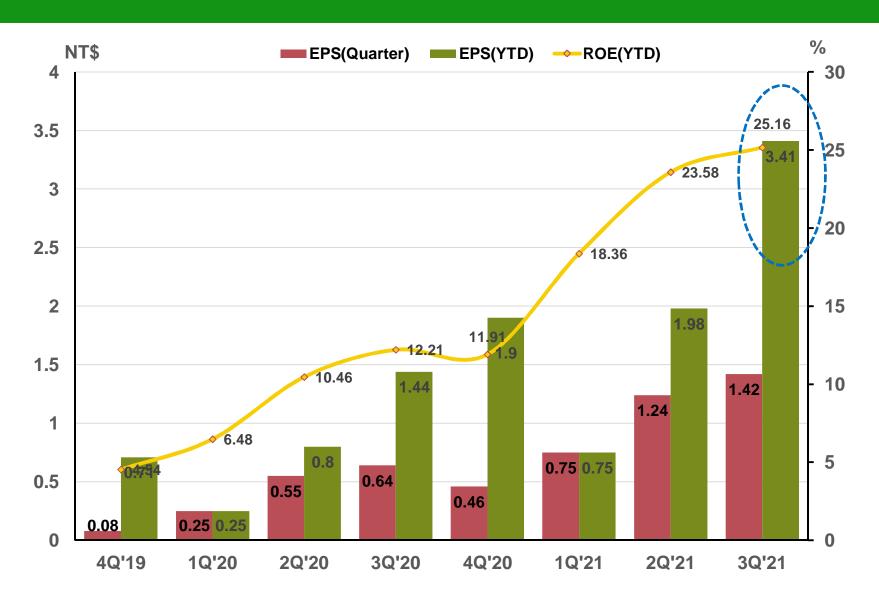

1 13,700 51 12,301 9,558 35 8,303 26,981 100 24,987 10,022 37 8,819 6,687 25 6,255 19,687 73 18,689 7,294 27 6,299 62 47 47 46 28 1.41 1.41 16.07 15. | \$ % \$ %  2,377 9 2,941 12  13,700 51 12,301 49  9,558 35 8,303 33  26,981 100 24,987 100  10,022 37 8,819 35  6,687 25 6,255 25  19,687 73 18,689 75  7,294 27 6,299 25  62 61  47 46  28 28  1.41 1.41  16.07 15.01 | \$ % \$ % \$ \$ % \$ \$ 2,377 9 2,941 12 2,486 13,700 51 12,301 49 10,679 9,558 35 8,303 33 7,856 26,981 100 24,987 100 22,854 10,022 37 8,819 35 9,745 6,687 25 6,255 25 3,576 19,687 73 18,689 75 16,780 7,294 27 6,299 25 6,074 66 66 67 28 28 28 1.41 1.41 1.41 1.41 1.41 1.41 1.41 1.4 |

### **Cash Conversion Cycle\_ annualized**





### **Working Capital \_ Annualized**





# **Triple Margin\_YTD**





#### **EPS vs ROE**





### 



- The demand side and supply side of Q4'21 are similar to those of Q3'21.
  - Supply chain shortages and the imbalance of long and short stocks of downstream components still exist.
  - Some parts continue to increase in price Q4'21.
  - Market demand is still positive, but it may be lower than Q3'21.
- NB(including Chromebook) and Desktop have signs of slowing demand.
- Chip delivery time exceeds 20 weeks(long and short average) in no sign shortage easing in Q4'21; the short materials may even exceed 52 weeks.
  - Demand for 5G, Automotive/EV, and data centers will continue to increase
- Limited by the mature scaling capacity of 8-inch & 12-inch wafer fabs, the most in short supply products in the market are:
  - MCU, PMIC, MOSFET, DDI/TDDI, IoT/ WiFi/ BT, Audio Codec, LAN Chip,