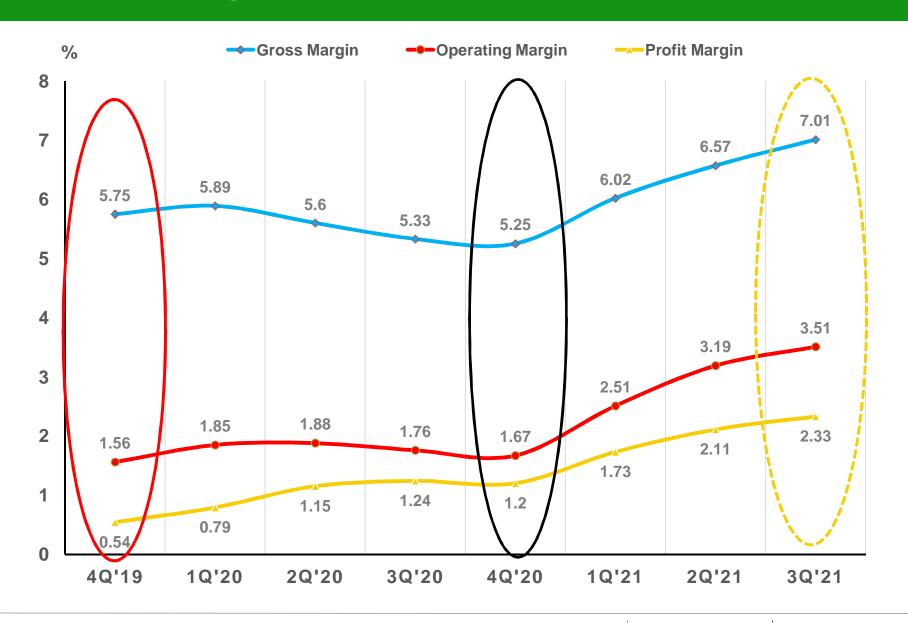

27 | \$ % \$ 2,377 9 2,941 13,700 51 12,301 9,558 35 8,303 26,981 100 24,987 10,022 37 8,819 6,687 25 6,255 19,687 73 18,689 7,294 27 6,299 62 47 47 46 28 1.41 1.41 16.07 15. | \$ % \$ %  2,377 9 2,941 12  13,700 51 12,301 49  9,558 35 8,303 33  26,981 100 24,987 100  10,022 37 8,819 35  6,687 25 6,255 25  19,687 73 18,689 75  7,294 27 6,299 25  62 61  47 46  28 28  1.41 1.41  16.07 15.01 | \$ % \$ % \$ \$ % \$ \$ 2,377 9 2,941 12 2,486 13,700 51 12,301 49 10,679 9,558 35 8,303 33 7,856 26,981 100 24,987 100 22,854 10,022 37 8,819 35 9,745 6,687 25 6,255 25 3,576 19,687 73 18,689 75 16,780 7,294 27 6,299 25 6,074 66 66 67 28 28 28 1.41 1.41 1.41 1.41 1.41 1.41 1.41 1.4 |

### **Cash Conversion Cycle\_ annualized**





### **Working Capital \_ Annualized**





# **Triple Margin\_YTD**





#### **EPS vs ROE**





### 



- The demand side and supply side of Q4'21 are similar to those of Q3'21.
  - Supply chain shortages and the imbalance of long and short stocks of downstream components still exist.
  - Some parts continue to increase in price Q4'21.
  - Market demand is still positive, but it may be lower than Q3'21.
- NB(including Chromebook) and Desktop have signs of slowing demand.
- Chip delivery time exceeds 20 weeks(long and short average) in no sign shortage easing in Q4'21; the short materials may even exceed 52 weeks.
  - Demand for 5G, Automotive/EV, and data centers will continue to increase
- Limited by the mature scaling capacity of 8-inch & 12-inch wafer fabs, the most in short supply products in the market are:
  - MCU, PMIC, MOSFET, DDI/TDDI, IoT/ WiFi/ B