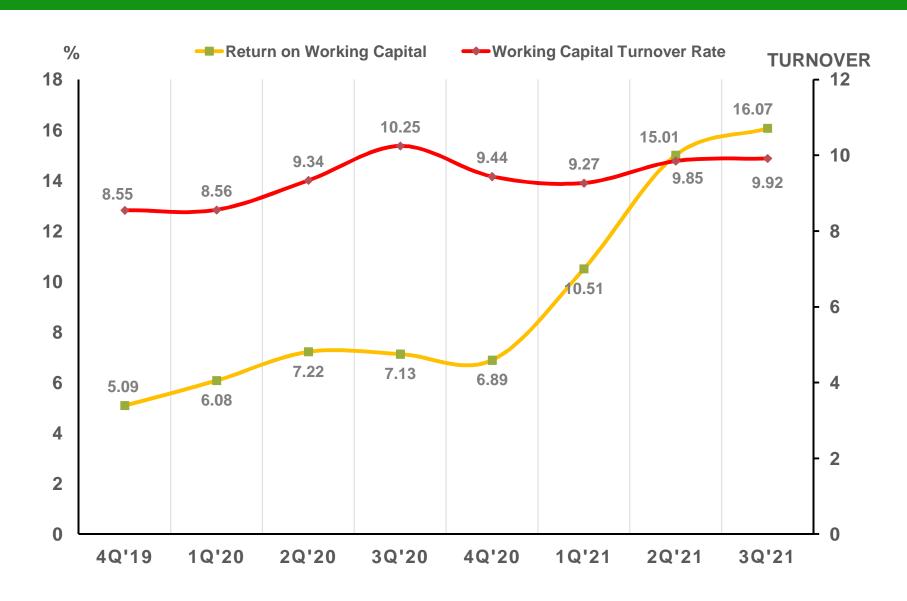

2 37 6,687 25 19,687 73 7,294 27 | \$ % \$ 2,377 9 2,941 13,700 51 12,301 9,558 35 8,303 26,981 100 24,987 10,022 37 8,819 6,687 25 6,255 19,687 73 18,689 7,294 27 6,299 62 47 47 46 28 1.41 1.41 16.07 15. | \$ % \$ %  2,377 9 2,941 12  13,700 51 12,301 49  9,558 35 8,303 33  26,981 100 24,987 100  10,022 37 8,819 35  6,687 25 6,255 25  19,687 73 18,689 75  7,294 27 6,299 25  62 61  47 46  28 28  1.41 1.41  16.07 15.01 | \$ % \$ % \$ \$ % \$ \$ 2,377 9 2,941 12 2,486 13,700 51 12,301 49 10,679 9,558 35 8,303 33 7,856 26,981 100 24,987 100 22,854 10,022 37 8,819 35 9,745 6,687 25 6,255 25 3,576 19,687 73 18,689 75 16,780 7,294 27 6,299 25 6,074 66 66 67 28 28 28 1.41 1.41 1.41 1.41 1.41 1.41 1.41 1.4 |

### **Cash Conversion Cycle\_ annualized**





### **Working Capital \_ Annualized**





# **Triple Margin\_YTD**





#### **EPS vs ROE**





### 



- The demand side and supply side of Q4'21 are similar to those of Q3'21.
  - Supply chain shortages and the imbalance of long and short stocks of downstream components still exist.
  - Some parts continue to increase in price Q4'21.
  - Market demand is still positive, but it may be lower than Q3'21.
- NB(including Chromebook) and Desktop have signs of slowing demand.
- Chip delivery time exceeds 20 weeks(long and short average) in no sign shortage easing in Q4'21; the short materials may even exceed 52 weeks.
  - Demand for 5G, Automotive/EV, and data centers will continue to increase
- Limited by the mature scaling capacity of 8-inch & 12-inch wafer fabs, the most in short supply products in the market are:
  - MCU, PMIC,