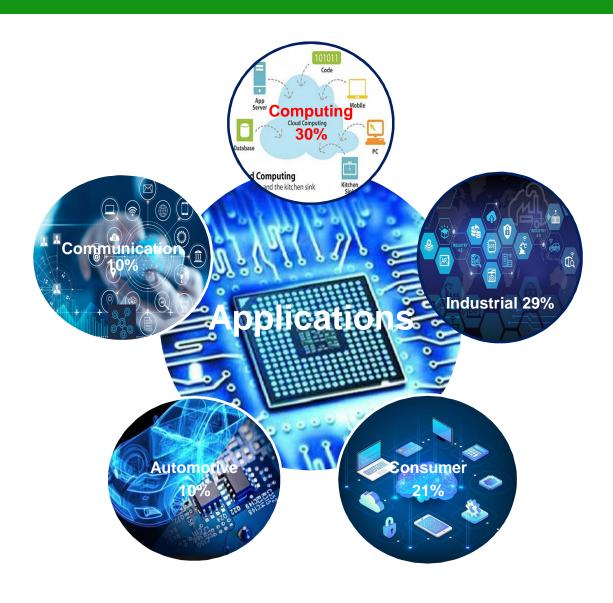

#### Company Introduction–Revenues, 2014-2021/1Q~3Q

- Diversified, broad-based accounts--top 20 clients group share 34% of sales(Q1~Q3'21)
- 75%<sup>+</sup> of sales require technical support
- 36% of sales from mass market