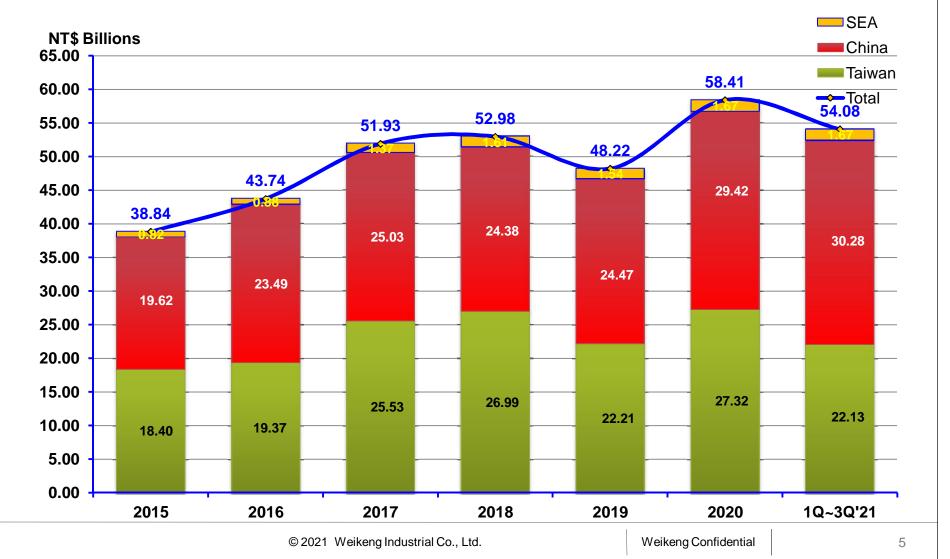

#### Company Introduction–Revenues, 2014-2021/1Q~3Q

- Diversified, broad-based accounts--top 20 clients group share 34% of sales(Q1~Q3'21)
- 75%<sup>+</sup> of sales require technical support
- 36% of sales from mass market