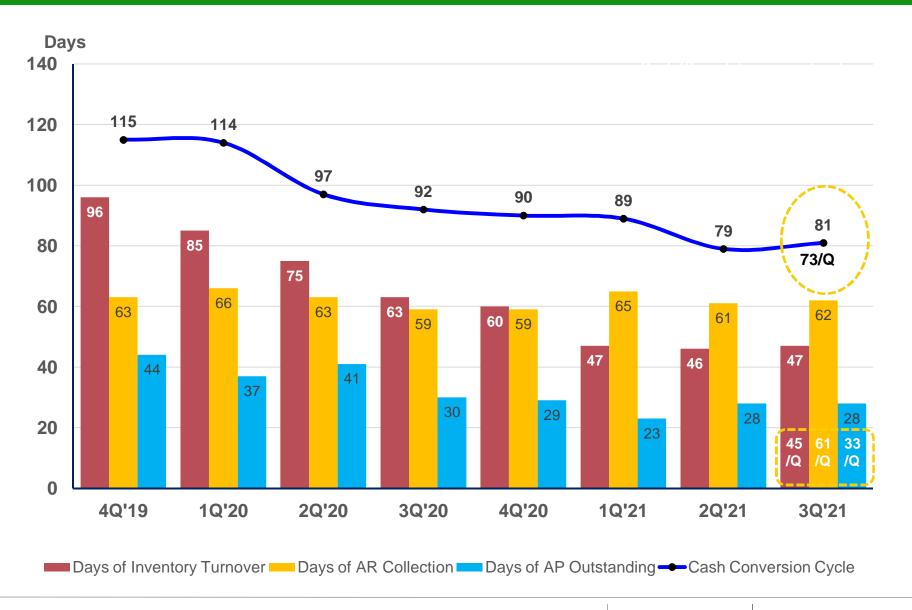

2,377 9 13,700 51 9,558 35 26,981 100 10,022 37 6,687 25 19,687 73 7,294 27 | \$ % \$ 2,377 9 2,941 13,700 51 12,301 9,558 35 8,303 26,981 100 24,987 10,022 37 8,819 6,687 25 6,255 19,687 73 18,689 7,294 27 6,299 62 47 47 46 28 1.41 1.41 16.07 15. | \$ % \$ %  2,377 9 2,941 12  13,700 51 12,301 49  9,558 35 8,303 33  26,981 100 24,987 100  10,022 37 8,819 35  6,687 25 6,255 25  19,687 73 18,689 75  7,294 27 6,299 25  62 61  47 46  28 28  1.41 1.41  16.07 15.01 | \$ % \$ % \$ \$ % \$ \$ 2,377 9 2,941 12 2,486 13,700 51 12,301 49 10,679 9,558 35 8,303 33 7,856 26,981 100 24,987 100 22,854 10,022 37 8,819 35 9,745 6,687 25 6,255 25 3,576 19,687 73 18,689 75 16,780 7,294 27 6,299 25 6,074 66 66 67 28 28 28 1.41 1.41 1.41 1.41 1.41 1.41 1.41 1.4 |

### **Cash Conversion Cycle\_ annualized**





### **Working Capital \_ Annualized**





# **Triple Margin\_YTD**





#### **EPS vs ROE**





### 



- The demand side and supply side of Q4'21 are similar to those of Q3'21.
  - Supply chain shortages and the imbalance of long and short stocks of downstream components still exist.
  - Some parts continue to increase in price Q4'21.
  - Market demand is still positive, but it may be lower than Q3'21.
- NB(including Chromebook) and Desktop have signs of slowing demand.
- Chip delivery time exceeds 20 weeks(long and short average) in no sign shortage easing in Q4'21; the short materials may even exceed 52 weeks.
  - Demand for 5G, Automotive/EV, and data centers will continue to increase
- Limited by the mature scaling capacity of 8-inch & 12-inch wafer fabs, the most in short supply